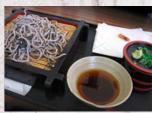

#### Noodle

#### Served with house salad

Nabeyaki Udon

Zaru Soba

| N1. Tempura Udon or Soba (Wheat noodle with shrimp tempura in hot soup)                       | \$11.95 |
|-----------------------------------------------------------------------------------------------|---------|
| N2. Nabeyaki Udon or Soba (Wheat noodle with shrimp, vegetables, egg and hot soup in hot pot) | \$13.95 |
| N3. Tanuki Udon or Soba (Wheat noodle with crunch and hot soup in a bowl)                     | \$10.25 |
| N4. Udon and California Roll Combo                                                            | \$11.99 |
| ★N5. Udon and Sushi Combo (Tuna, salmon and red snapper nigiri)                               | \$12.99 |
| N6. Yaki Soba (Pan fried noodle with chicken and fresh vegetables)                            | \$11.95 |
| N7. Zaru Soba (Buck wheat noodle with chilled broth soup)                                     | \$11.99 |
| N8. Spicy Ramen (Spicy noodle soup in a bowl with a bowl of rice)                             | \$10.50 |
| N9. Chicken Tempura Udon or Soba (Wheat noodle with fried chicken                             |         |
| in hot soun)                                                                                  | \$11.99 |