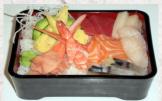

#### Sushi Lunch

Chirashi

**Bulgogi Don** 

Vegetable Tempura

#### Served with house salad and miso soup

| <b>S2. Shrimp &amp; California Roll Combo</b> (Shrimp Tempura and California roll)                          | \$13.50 |
|-------------------------------------------------------------------------------------------------------------|---------|
| S3. Shrimp & Spicy Tempura California Roll Combo                                                            | \$13.99 |
| S4. Sushi Lunch (California roll and five pieces nigiri)                                                    | \$14.25 |
| S5. Sashimi Lunch (Chef's choice of fresh sashimi with bowl of rice)                                        | \$14.99 |
| S6. Chirashi (Assortment of sashimi over sushi rice)                                                        | \$15.99 |
| <b>S7. Unagi Don</b> (Broiled eel with kabayaki sauce and assortment of Japanese pickles over regular rice) | \$15.99 |
| S8. Salmon Don (Fresh salmon over sushi rice)                                                               | \$15.99 |
| S9. Tuna Don (Fresh tuna over sushi rice)                                                                   | \$15.99 |
| S10. Roll Combo One (Cucumber, tuna, and California roll)                                                   | \$13.50 |
| S11. Roll Combo Two (Eel and cucumber roll and tempura California roll)                                     | \$13.95 |
|                                                                                                             |         |