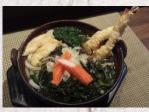

#### Noodle

#### Served with house salad

Nabeyaki Udon

Zaru Soba

| N1. Tempura Udon or Soba (Wheat noodle with shrimp tempura in hot soup)                       | \$11.95 |
|-----------------------------------------------------------------------------------------------|---------|
| N2. Nabeyaki Udon or Soba (Wheat noodle with shrimp, vegetables, egg and hot soup in hot pot) | \$13.95 |
| N3. Tanuki Udon or Soba (Wheat noodle with crunch and hot soup in a bowl)                     | \$10.25 |
| N4. Udon and California Roll Combo                                                            | \$11.99 |
| ★N5. Udon and Sushi Combo (Tuna, salmon and red snapper nigiri)                               | \$12.99 |
| N6. Yaki Soba (Pan fried noodle with chicken and fresh vegetables)                            | \$11.95 |
| N7. Zaru Soba (Buck wheat noodle with chilled broth soup)                                     | \$11.99 |
| N8. Spicy Ramen (Spicy noodle soup in a bowl with a bowl of rice)                             | \$10.50 |
| N9. Chicken Tempura Udon or Soba (Wheat noodle with fried chicken                             |         |
| in hot soun)                                                                                  | \$11.99 |